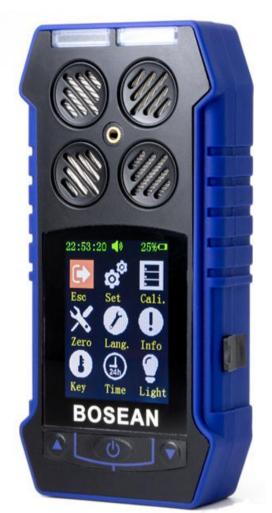

## BH-4S

## Portable Multi-gas Detector for CO, O2 and CL2

## **FEATURES**

- Advanced MCU for Low-Power Consumption
- LCD display
- Self-Test Function
- Adjustable alarms
- Two Instant Alarm Points
- Audio, Visual LED and Vibratory Indicators
- Three buttons Operatioin for Simple Use
- Strong, Durable Rubber Casing Provides Anti-Slip Handleability
- 500pcs alarming record data logger
- Can be connected with computer Module monitoring, Sensor setup, Alarm record
- Colorful LCD gas curve display
- Available for CO, O2,CL2
- Rechargeable
- Comply with ATEX